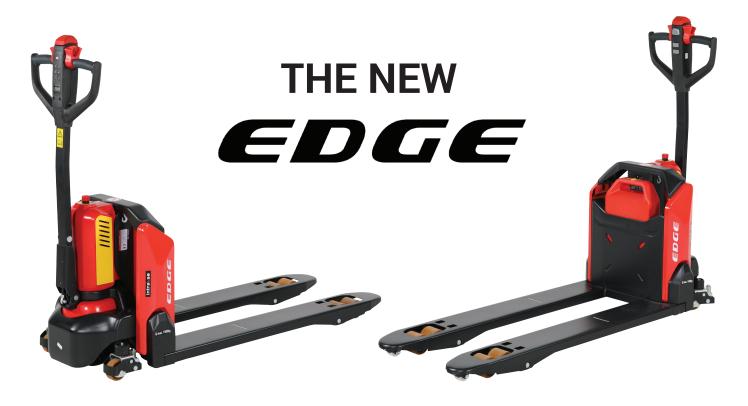

## THE NEW MODEL - EDGE!

Smart Design, Rubust, Safe, Ergonomic and Maintenance Friendly!

The new model of electric pallet truck combines the advantages of manual and electric pallet trucks being the perfect electrical product for light and medium duty material transportation in most effortless and econmic way!