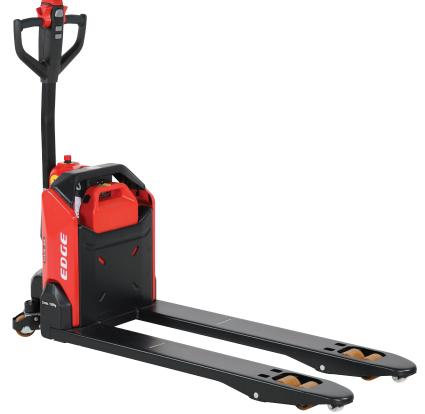

## THE NEW MODEL - EDGE!

Smart Design, Rubust, Safe, Ergonomic and Maintenance Friendly!

The new model of electric pallet truck combines the advantages of manual and electric pallet trucks being the perfect electrical product for light and medium duty material transportation in most effortless and econmic way!

### **ROBUST & SMART DESIGN OF CHASSIS**

Strong and compact structure of chassis helps to ensure long lifetime of the truck, without sacrificing the truck's weight or putting under question the strength of frame.