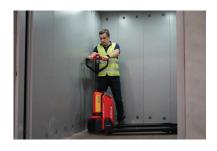

## SWEDMACH

sacrificing of safety.

DRIVE WITH HANDLE IN VERTICAL POSITION

The function of driving with tiller in the **VERTICAL POSITION** helps with work in confined areas, especially in elevators and lorries without