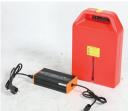

## MAINTENANCE-FREE LITHIUM BATTERY

The EDGE is equipped with maintenance-free lithium battery with 24V/20Ah and a weight of only 4kg. Very easy to remove and charge.