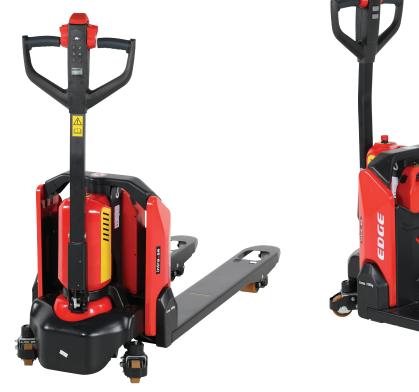

## THE NEW MODEL - EDGE!

Smart Design, Rubust, Safe, Ergonomic and Maintenance Friendly!

The new model of electric pallet truck combines the advantages of manual and electric pallet trucks being the perfect electrical product for light and medium duty material transportation in most effortless and econmic way!

## MAINTENANCE-FREE LITHIUM BATTERY

The EDGE is equipped with maintenance-free lithium battery with 24V/20Ah and a weight of only 4kg. Very easy to remove and charge.

### **ROBUST & SMART DESIGN OF CHASSIS**

Strong and compact structure of chassis helps to ensure long lifetime of the truck, without sacrificing the truck's weight or putting under question the strength of frame.