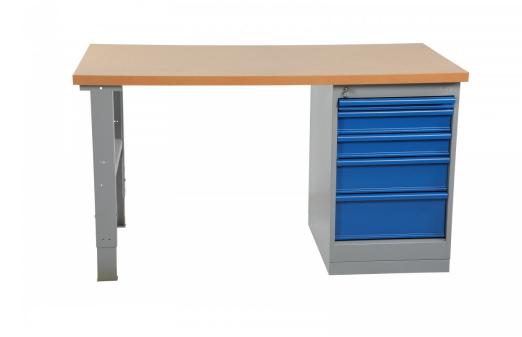

## Worktable with drawer unit 5 drawers 1600 Board

Article no: 4232743341

Extra strong worktables for heavy handling. Tabletop in wood from FSC-certified forestry.

| Capacity/kg:                       | 500 (table); 40 (drawer)                         |
|------------------------------------|--------------------------------------------------|
| Length / Depth (mm):               | 800                                              |
| Width (mm):                        | 1600                                             |
| Height (mm):                       | 903                                              |
| Inner/other dimensions LxWxH (mm): | -Free volume under table (LxWxH): 630x805x861 mm |
| Weight (kg):                       | 104                                              |