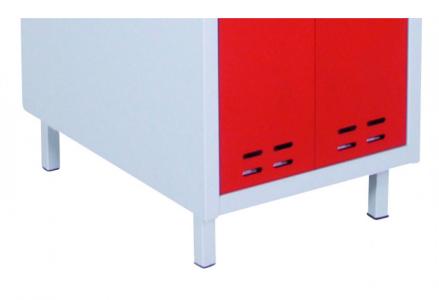

## SWED Base kit (4)

Article no: 4091071390

Leg kit for storage lockers and clothing cabinets.

- -Fits all models of clothing cabinets/lockers, both single and double
- -Five separate legs, four triangular for the corners and one rectangular for the middle if the set is mounted on a double unit locker.

| Length / Depth (mm): | 110 (triangular bracket)/150 (rectangular bracket) |
|----------------------|----------------------------------------------------|
| Width (mm):          | 110 (triangular bracket)/45 (rectangular bracket)  |
| Height (mm):         | 100                                                |
| Weight (kg):         | 0,9                                                |
| Color:               | Grey (RAL 7035)                                    |
| Material:            | Steel                                              |