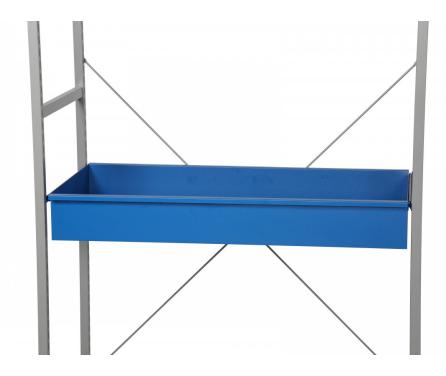

## Hyllo chemical shelf 1,5mm

Article no: 4034076519

Hyllo chemical shelf with 1,5 mm plate thickness and 60 liters holding capacity.

• -2 cantilevers is included

| Length / Depth (mm):         | 500                                                                    |
|------------------------------|------------------------------------------------------------------------|
| Width (mm):                  | 1000                                                                   |
| Height (mm):                 | 130                                                                    |
| Inner/other dimensions LxWxH | Inner dimensions (LyMyLI): 446y050y420 mm                              |
| (mm):                        | -Inner dimensions (LxWxH): 446x950x128 mm<br>-Inner volume (liter): 60 |
|                              | · · · · · · · · · · · · · · · · · · ·                                  |