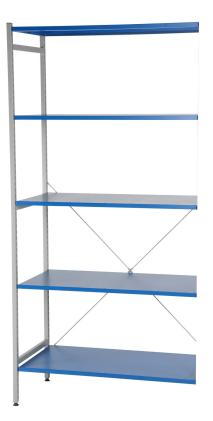

## Hyllo Kit 2; 5 shelves1000 mm extension

## Article no: 4034076002

HYLLO storage system is a complete system for your workplace. You customize it according to your needs and products by expanding it without boundaries from a basic section. The HYLLO accessories are tailored to market requirements.

• -One kit contains 5 pcs of shelves 1000 mm incl. cantilevers, one gable and one crossbar incl. screws.

| Capacity/kg:                          | 250/shelf or 1500/section                                                    |
|---------------------------------------|------------------------------------------------------------------------------|
| Length / Depth (mm):                  | 500                                                                          |
| Width (mm):                           | 1000                                                                         |
| Height (mm):                          | 2000                                                                         |
| Inner/other dimensions LxWxH<br>(mm): | -Shelf height adjustable in 32 mm intervals<br>-Shelf area (LxW): 495x970 mm |