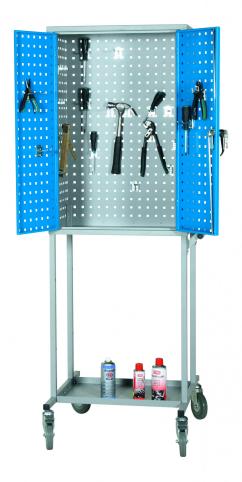

## **Movable tool trolley STRONG**

Article no: 4033074060

The workshop trolley has a stable design with a cabinet of perforated steel and undercarriage in square pipe. The trolley also has four swivel wheels, two of which are lockable.

Wheel data (Standard-/Steering wheels):

-Four castors, two of which have brakes

-Material: Rubber

-Measurements: 125 mm diameter, 27 mm width