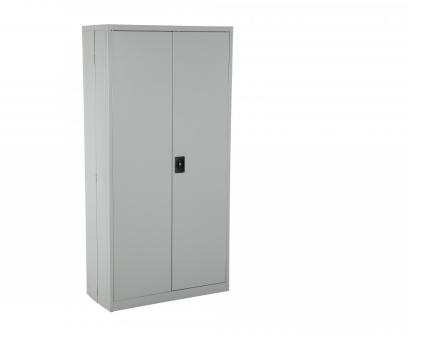

## **Steel Cabinet SWED Easy 180x90x40 Grey**

Article no: 4010571654

Now it is here, our revolutionary folding cabinet for office, archive, warehouse, etc. Saving shipping costs and the environment, due to its flat design, it takes considerably less space during storage and transportation than a welded cabinet.

| Weight (kg): | 45              |
|--------------|-----------------|
| Color:       | Grey (RAL 7035) |
| Material:    | Steel           |