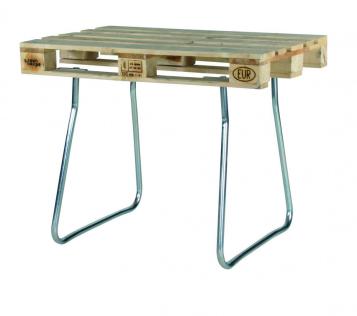

## Pallet leg 850 mm

## Article no: 2541010850

Fasten the pallet legs easily and get a stable worktable, exhibition table or platform.

- -Height incl. Pallet: 850 mm
- -Prepared for installation of wheel kit 8612019075 (125 mm swivel)
- -Surface treatment: Galvanization