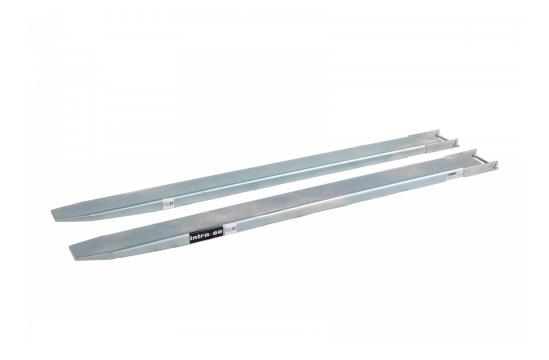

## Fork extensions Galv L2500xB125xH50 4 ton

Article no: 2520032221

Strong truck forks with covered bottoms and pin for locking to the truck. Recommended for frequent use.

• -Adapted for fork size: 2500x50x125 (LxHxW, mm)

| Capacity/kg:         | 4000 |
|----------------------|------|
| Length / Depth (mm): | 2500 |
| Width (mm):          | 145  |
| Height (mm):         | 65   |

| Inner/other dimensions LxWxH (mm): | -Length, fork lock: 175 mm -Height, fork lock: 50 mm -Distance, fork/bolt hole: 85 mm -Bolt diameter: 20 mm -Inner fork height: 55 mm -Inner fork width: 135 mm -Material thickness: 5 mm |
|------------------------------------|-------------------------------------------------------------------------------------------------------------------------------------------------------------------------------------------|
| Weight (kg):                       | 116/pair                                                                                                                                                                                  |
| Color:                             | Metal                                                                                                                                                                                     |
| Material:                          | Galvanized steel                                                                                                                                                                          |