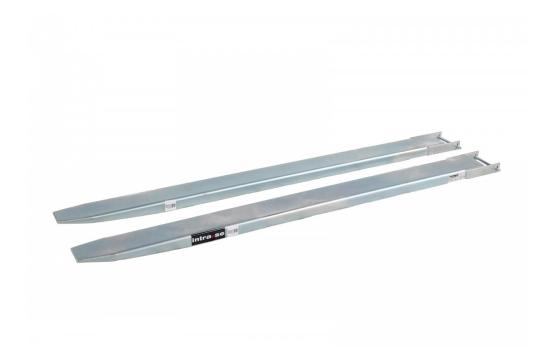

## Fork extensions Galv L2200xB125xH50 4 ton

Article no: 2520032220

Strong truck forks with covered bottoms and pin for locking to the truck. Recommended for frequent use.

• -Adapted for fork size: 2200x50x125 (LxHxW, mm)

| Capacity/kg:         | 4000 |
|----------------------|------|
| Length / Depth (mm): | 2200 |
| Width (mm):          | 145  |
| Height (mm):         | 70   |

| Inner/other dimensions LxWxH (mm): | -Length, fork lock: 175 mm -Height, fork lock: 50 mm -Distance, fork/bolt hole: 85 mm -Bolt diameter: 20 mm -Inner fork height: 55 mm -Inner fork width: 135 mm -Material thickness: 5 mm |
|------------------------------------|-------------------------------------------------------------------------------------------------------------------------------------------------------------------------------------------|
| Weight (kg):                       | 78/pair                                                                                                                                                                                   |
| Color:                             | Metal                                                                                                                                                                                     |
| Material:                          | Galvanized steel                                                                                                                                                                          |