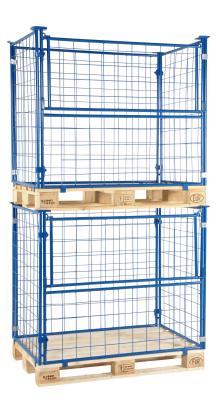

## Pallet cage 800x1200x1600 mm

Article no: 2340059216

Strong and robust pallet cage. Easily and simply assembled without any tools. You can save storage room by stacking the cages on top of each other.

| Capacity/kg:                          | 500                                                                         |
|---------------------------------------|-----------------------------------------------------------------------------|
| Length / Depth (mm):                  | 1200                                                                        |
| Width (mm):                           | 800                                                                         |
| Height (mm):                          | 1600                                                                        |
| Inner/other dimensions LxWxH<br>(mm): | -Hole size: 100x100 mm<br>-Tube diameter: 25mm<br>-Diameter of the net: 4mm |
| Weight (kg):                          | 40                                                                          |