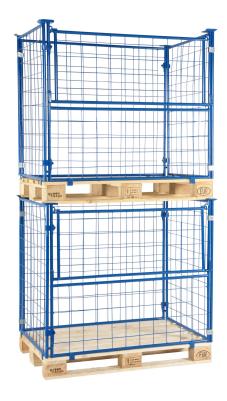

## Pallet cage 800x1200x1200 mm

Article no: 2340059214

Strong and robust pallet cage. Easily and simply assembled without any tools. You can save storage room by stacking the cages on top of each other.

| Capacity/kg:                       | 500                                                                   |
|------------------------------------|-----------------------------------------------------------------------|
| Length / Depth (mm):               | 1200                                                                  |
| Width (mm):                        | 800                                                                   |
| Height (mm):                       | 1200                                                                  |
| Inner/other dimensions LxWxH (mm): | -Hole size: 100x100 mm -Tube diameter: 20mm -Diameter of the net: 4mm |
| Weight (kg):                       | 35                                                                    |

| Color:    | Blue (RAL 5017) |
|-----------|-----------------|
| Material: | Steel           |