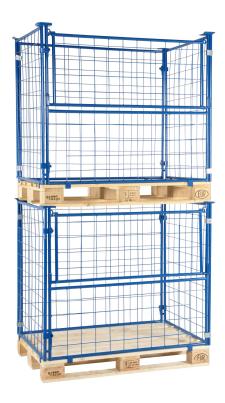

## Pallet cage 800x1200x800 mm

Article no: 2340059210

Strong and robust pallet cage. Easily and simply assembled without any tools. You can save storage room by stacking the cages on top of each other.

| Capacity/kg:                       | 500                                                                   |
|------------------------------------|-----------------------------------------------------------------------|
| Length / Depth (mm):               | 1200                                                                  |
| Width (mm):                        | 800                                                                   |
| Height (mm):                       | 800                                                                   |
| Inner/other dimensions LxWxH (mm): | -Hole size: 100x100 mm -Tube diameter: 20mm -Diameter of the net: 4mm |
| Weight (kg):                       | 25                                                                    |

| Color:    | Blue (RAL 5017) |
|-----------|-----------------|
| Material: | Steel           |