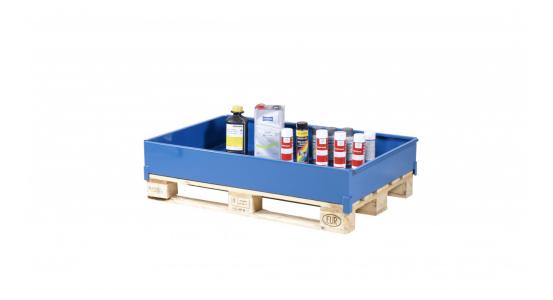

## Pallet tray 150 L

Article no: 2314021215

Pallet trays for the safe storage of chemicals in drums, jerry cans, bottles, etc. They can also be used to hold spare and machine parts during service of machinery and vehicles. The pallet trays are intended to be used together with Euro pallets.

| Capacity/kg:                          | 1500 (EUR-pallet)   |
|---------------------------------------|---------------------|
| Length / Depth (mm):                  | 1250                |
| Width (mm):                           | 810                 |
| Height (mm):                          | 205                 |
| Inner/other dimensions LxWxH<br>(mm): | -Volume: 150 liters |
| Weight (kg):                          | 24                  |

| Color:    | Blue (RAL 5019) |
|-----------|-----------------|
| Material: | Steel           |