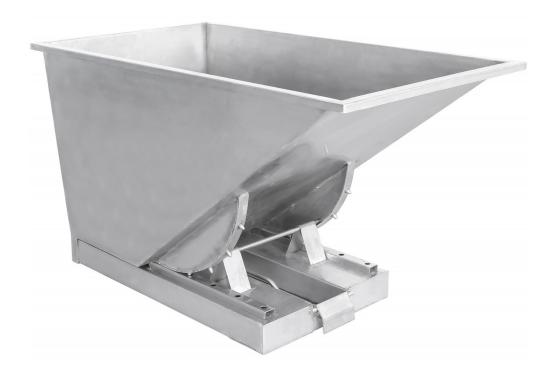

## TS 60, TIPPO 600 L. Stainless 316

Article no: 2019021068

Tilting skips in acid resistant stainless steel grade 316 for use within material- and waste handling in harsh environments and in the food industry.

• -Stainless steel quality: 316

| Capacity/kg:         | 600  |
|----------------------|------|
| Length / Depth (mm): | 1525 |
| Width (mm):          | 865  |
| Height (mm):         | 870  |

| Inner/other dimensions LxWxH (mm): | -Volume: 0,6 m3/520 liters -Fork tunnels: 230 mm width, 100 mm height -Distance between fork tunnels (inner edges): 160 mm -Total width over fork tunnels (outer edges): 630 mm -Hole pattern for wheel mounting: 80 x 105 mm, 4 holes, 12 mm diameter |
|------------------------------------|--------------------------------------------------------------------------------------------------------------------------------------------------------------------------------------------------------------------------------------------------------|
| Weight (kg):                       | 81                                                                                                                                                                                                                                                     |
| Color:                             | Metal                                                                                                                                                                                                                                                  |
| Material:                          | 1,5 mm stainless steel 316                                                                                                                                                                                                                             |