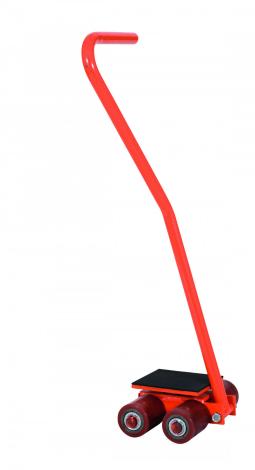

## SS40-P, Machine roller with towing rod, 4T

Article no: 1951057704

Powerful machinery transporters for handling of heavy goods weighing up to 4 tonnes. Equipped with a loading surface covered in rubber and a towing rod for flexible and safe movement.

• -Rubber covered and rotating loading surface

| Capacity/kg:                       | 4000                            |
|------------------------------------|---------------------------------|
| Length / Depth (mm):               | 275                             |
| Width (mm):                        | 310                             |
| Height (Min.) (mm):                | 110 (excl. towing rod)          |
| Height (mm):                       | 1020                            |
| Inner/other dimensions LxWxH (mm): | -Loading area (LxW): 180x150 mm |

| Weight (kg):                            | 16                                                                    |
|-----------------------------------------|-----------------------------------------------------------------------|
| Color:                                  | Orange (RAL 2002)/Black                                               |
| Material:                               | Steel/Rubber/Polyurethane wheels                                      |
| Wheel data (Standard-/Steering wheels): | -Number of wheels: 4 -Measurements: 82x100 mm -Material: Polyurethane |