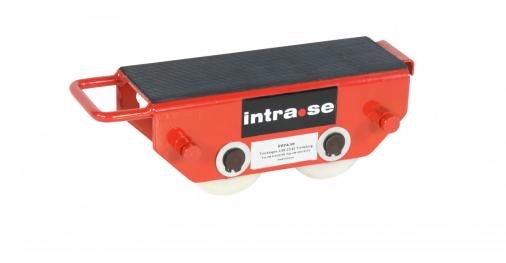

## AS20-N, Machine roller, 2T

## Article no: 1951057702

Powerful machinery transporters for handling of heavy goods weighing up to 2 tonnes. Loading surface covered in rubber to protect the transported goods.

• -Rubber covered loading surface

| Capacity/kg:                          | 2000                                |
|---------------------------------------|-------------------------------------|
| Length / Depth (mm):                  | 270                                 |
| Width (mm):                           | 115                                 |
| Height (mm):                          | 110                                 |
| Inner/other dimensions LxWxH<br>(mm): | -Rubber covered surface: 220x100 mm |
| Weight (kg):                          | 4,6                                 |

| Color:                                      | Orange (RAL 2002)/Black                                              |
|---------------------------------------------|----------------------------------------------------------------------|
| Material:                                   | Steel/Rubber/Nylon wheels                                            |
| Wheel data (Standard-<br>/Steering wheels): | -Number of wheels: 2<br>-Measurements: 82x100 mm<br>-Material: Nylon |