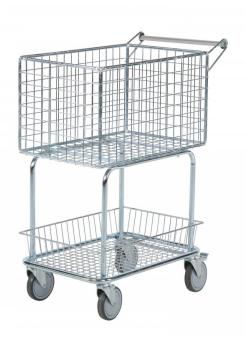

## **Post Trolley**

Article no: 1920057252

Classic electro zink plated post trolley with plastic handle. The trolley is very popular for shops, schools, offices and lighter warehouses.

| Capacity/kg:                       | 100                                                                                                                                                                                                                                                                         |
|------------------------------------|-----------------------------------------------------------------------------------------------------------------------------------------------------------------------------------------------------------------------------------------------------------------------------|
| Length / Depth (mm):               | 715                                                                                                                                                                                                                                                                         |
| Width (mm):                        | 415                                                                                                                                                                                                                                                                         |
| Height (mm):                       | 965                                                                                                                                                                                                                                                                         |
| Inner/other dimensions LxWxH (mm): | -Top basket, outer dimensions (LxWxH): 610x400x357 mm -Top basket, inner dimensions (LxWxH): 595x385x350 mm -Lower basket, outer dimensions (LxWxH): 605x400x125 mm -Lower basket, inner dimensions (LxWxH): 590x390x120 mm -Lower basket, bottom surface (LxW): 545x350 mm |

| Weight (kg):                            | 12                                                                                         |
|-----------------------------------------|--------------------------------------------------------------------------------------------|
| Color:                                  | Metal/Grey                                                                                 |
| Material:                               | Electro zinc plated steel/Plastic                                                          |
| Wheel data (Standard-/Steering wheels): | -Four castors with rubber wheels, two of which have brakes -Diameter: 125 mm -Width: 35 mm |