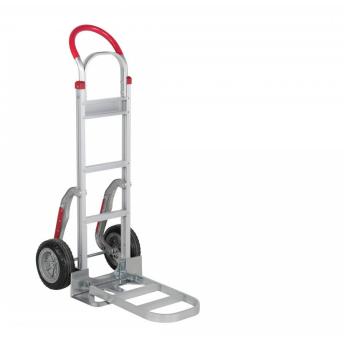

## HS-1 Aluminium hand trolley, 250 kg.

Article no: 1910057392

A powerful yet lightweight and stylish cart and hand truck in aluminum! Foam-filled large tires make sure you do not need to worry about flat tires! The best option for you who place high demands on your equipment!

• -Delivered unassembled in flatpack

| Capacity/kg:                          | 250                                                                                                                              |
|---------------------------------------|----------------------------------------------------------------------------------------------------------------------------------|
| Length / Depth (mm):                  | 470 (folded load platform); 820 (extended load platform)                                                                         |
| Width (mm):                           | 500                                                                                                                              |
| Height (mm):                          | 1265                                                                                                                             |
| Inner/other dimensions LxWxH<br>(mm): | -Surface, fixed load plate (LxW): 185x455 mm<br>-Size, foldable load plate (LxWxH): 540x300x38 mm<br>-Width over handles: 295 mm |

| Weight (kg):                                | 12,2                                                                             |
|---------------------------------------------|----------------------------------------------------------------------------------|
| Color:                                      | Metal/Red                                                                        |
| Material:                                   | Aluminium/Plastic                                                                |
| Wheel data (Standard-<br>/Steering wheels): | -Foam-filled rubber wheels, puncture-proof<br>-Diameter: 240 mm<br>-Width: 80 mm |