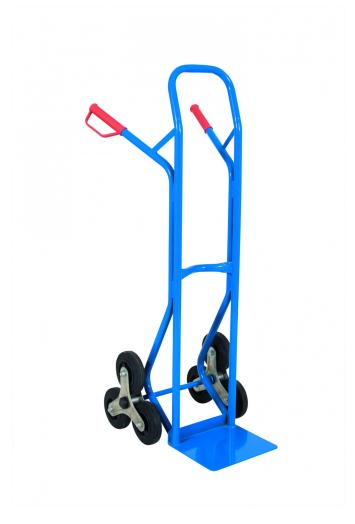

## LSP20, Step trolley 200

Article no: 1910057006

Strong and robust step truck with a toe plate.

| Capacity/kg:                       | 200                                                                                                                                                      |
|------------------------------------|----------------------------------------------------------------------------------------------------------------------------------------------------------|
| Length / Depth (mm):               | 610                                                                                                                                                      |
| Width (mm):                        | 460                                                                                                                                                      |
| Height (mm):                       | 1300                                                                                                                                                     |
| Inner/other dimensions LxWxH (mm): | -Load plate (LxW): 250x300 mm<br>-Distance between wheels, axle to axle (c/c): 185 mm<br>-Distance between wheel mount hub and wheel axles (c/c): 107 mm |
| Weight (kg):                       | 22                                                                                                                                                       |

| Color:                                  | Blue/Red                                                  |
|-----------------------------------------|-----------------------------------------------------------|
| Material:                               | Steel                                                     |
| Wheel data (Standard-/Steering wheels): | -Material: solid rubber<br>-Measurements: 160 mm diameter |