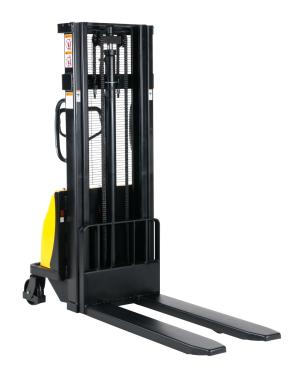

## CDD10B-III 2,5m ST-EL Stacker

Article no: 1841043256

Hand-drawn stacker with a battery-powered lifting motor. Ergonomic handling for frequent heavy lifts. The stacker is completely adapted to its work tasks: loading and unloading, as well as stacking of palletted goods.