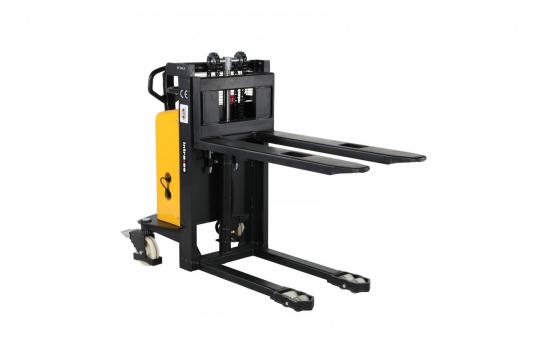

## PL 800 ST-EL Stacker

Article no: 1841043085

Hand-drawn stacker with a battery-powered lifting motor. Ergonomic handling for frequent heavy lifts. The stacker is completely adapted to its work tasks: loading and unloading, as well as stacking of palletted goods.

- -Efficient and ergonomic lifting tool
- -Supplied complete with a battery and an internal charger
- -Easy-to-read battery indicator for control of the capacity of the battery
- -Lifting speed: 80 mm/s with load, 130 mm/s without load