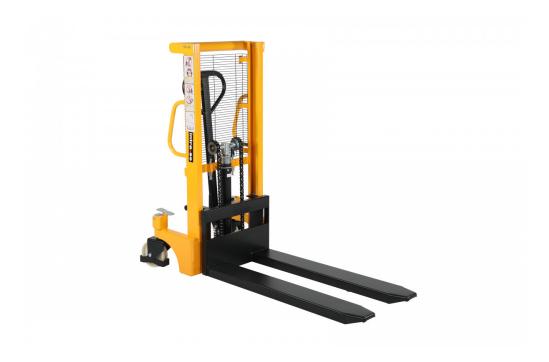

## PL 1000 ST Stacker

Article no: 1840043101

Strong and robust stacker. Equipped with foot and hand pump for the best ergonomics. Ergonomically designed stacker with a foot pump, guards both the back and the shoulders. The stackers are built for professional use.

• -Turn radius: 1380 mm

| Capacity/kg:         | 1000 |
|----------------------|------|
| Length / Depth (mm): | 1700 |
| Width (mm):          | 755  |
| Height (mm):         | 1425 |
| Fork length (mm):    | 1150 |
| fork width (mm):     | 160  |

| Fork height/thickness (mm):             | 60                                                                                   |
|-----------------------------------------|--------------------------------------------------------------------------------------|
| Inner/other dimensions LxWxH (mm):      | -Width between forks over outer edges: 550 mm<br>-Lift height: 80-1000 mm            |
| Weight (kg):                            | 183                                                                                  |
| Color:                                  | Yellow (RAL 1028)/Black                                                              |
| Material:                               | Steel/Nylon wheels                                                                   |
| Wheel data (Standard-/Steering wheels): | -Material: nylon -Dimensions: 150 mm diameter, 50 mm width -Equipped with foot brake |
| Wheel data (Fork wheels):               | -Material: nylon -Configuration: single -Dimensions: 80 mm diameter, 70 mm width     |