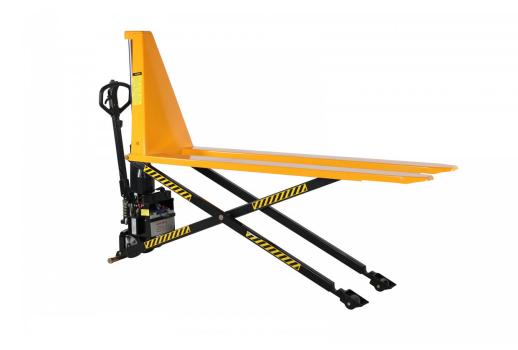

## PL 1000 SCISSOR-ELECTRIC, 2000 mm

Article no: 1832043012

The compact design with a battery and a pump unit positioned between the chassis and cylinder provides superior manoeuvrability and accessibility. Often used as an ergonomic aid for guarding the back, neck and shoulders.

• -Piston type: single piston

• -Lift time to max. height: 11 seconds without load, 19 seconds with 160 kg load

| Electronics/Motor:   | -Power, hydraulics motor: 800 W<br>-Battery: 60 Ah<br>-Charger: 12 V, 6 A |
|----------------------|---------------------------------------------------------------------------|
| Capacity/kg:         | 1000                                                                      |
| Length / Depth (mm): | 2456                                                                      |
| Width (mm):          | 598                                                                       |

| Height (Min.) (mm):                     | 915                                                                                     |
|-----------------------------------------|-----------------------------------------------------------------------------------------|
| Height (mm):                            | 1635                                                                                    |
| Fork length (mm):                       | 2000                                                                                    |
| Inner/other dimensions LxWxH (mm):      | -Lift height: 85 - 800 mm<br>-Load center: 1350 mm<br>-Width over forks: 560 mm         |
| Weight (kg):                            | 220                                                                                     |
| Color:                                  | Yellow (RAL 1028) / Black                                                               |
| Material:                               | Steel / Polyurethane wheels                                                             |
| Wheel data (Standard-/Steering wheels): | -Material: polyurethane<br>-Dimensions: 180 mm diameter, 50 mm width                    |
| Wheel data (Fork wheels):               | -Material: polyurethane -Configuration: single -Dimensions: 75 mm diameter, 75 mm width |