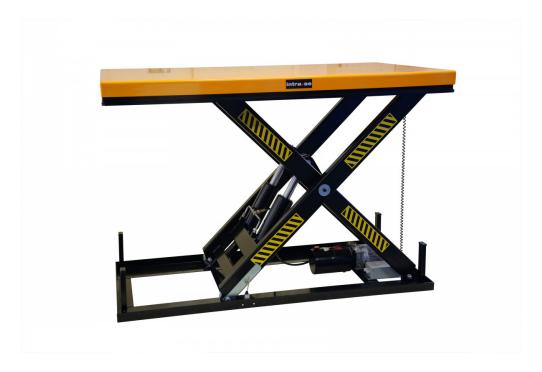

## Lifting table 4000 KG 1200x2000 mm

Article no: 1321053240

Electric lifting tables for best ergonomics and working environment. The stationary electro-hydraulic lifting tables are suitable for all types of work and installations. Very useful in the industry and warehouses.

• -It is recommended to fix the table to the ground!

| Electronics/Motor:   | -Motor: 380 V / 50 Hz, AC 2,2 kW |
|----------------------|----------------------------------|
| Capacity/kg:         | 4000                             |
| Length / Depth (mm): | 2000                             |
| Width (mm):          | 1200                             |
| Height (Min.) (mm):  | 300                              |
| Height (mm):         | 1400                             |

| Inner/other dimensions LxWxH (mm): | -Outer dimensions, base frame: 2000x900 mm |
|------------------------------------|--------------------------------------------|
| Weight (kg):                       | 490                                        |
| Color:                             | Yellow, RAL 1028                           |
| Material:                          | Steel                                      |