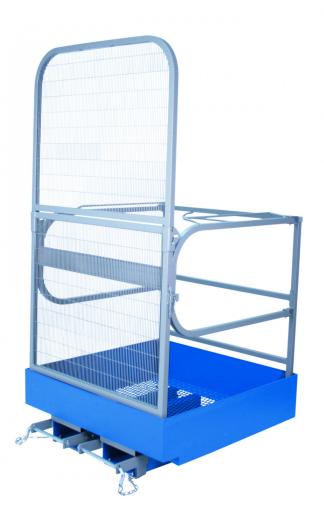

## AK 1000x1000

Article no: 1250065010

Practical, collapsible lift cage. Assembled by one person in less than 30 seconds. Equipped with a fork lock and non-slip floor to ensure safety and two wheels for simple and quick moving. Transported easily in, e.g. smaller delivery vans, etc.

Powder coated

| Capacity/kg:         | 300             |
|----------------------|-----------------|
| Length / Depth (mm): | 1000            |
| Width (mm):          | 1000            |
| Height (Min.) (mm):  | 350 (collapsed) |
| Height (mm):         | 1960            |

| Inner/other dimensions LxWxH<br>(mm):       | -Fork tunnels, inner dimensions (WxH): 220x94 mm |
|---------------------------------------------|--------------------------------------------------|
| Weight (kg):                                | 130                                              |
| Color:                                      | Blue/Grey                                        |
| Material:                                   | Steel                                            |
| Wheel data (Standard-<br>/Steering wheels): | -Two wheels for transport                        |