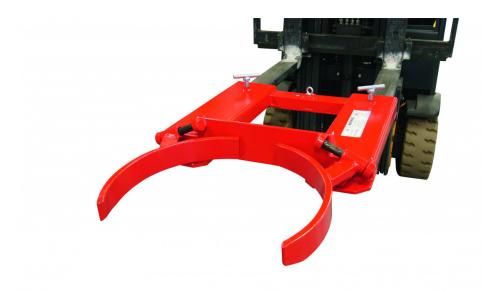

## DG40, Drum clamp unit, 350 k

Article no: 1222054401

Automatic clamping unit for all types of drums. The unit is mounted directly on to the truck's forks and is locked in place with ring nuts. When the drum is lifted, it is automatically locked in place by the unit's arms.

| Capacity/kg:                       | 300                            |
|------------------------------------|--------------------------------|
| Length / Depth (mm):               | 1070                           |
| Width (mm):                        | 700                            |
| Height (mm):                       | 140                            |
| Inner/other dimensions LxWxH (mm): | -Fork tunnels (WxH): 178x58 mm |
| Weight (kg):                       | 53                             |