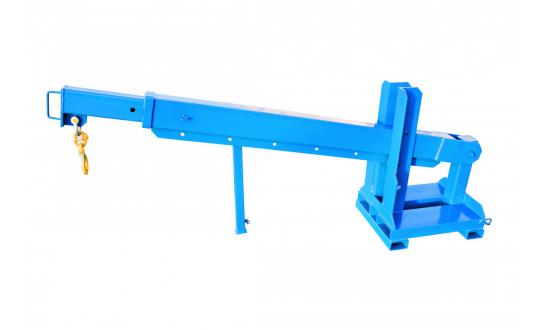

## Truck crane, adjustable 2300 kg

Article no: 1221046010

Practical truck crane for, e.g. lifting heavy machinery, moving motors, etc. The crane can be adjusted vertically to 40°, in three positions from the horizontal one. Equipped with a fork lock and a foldable and lockable support leg.

• -Can be vertically adjusted up to 40° in three steps.

| Capacity/kg:                       | 2300 (innermost hook position) - 440 (outermost hook position, completely extended arm) |
|------------------------------------|-----------------------------------------------------------------------------------------|
| Length / Depth (mm):               | 2260 (retracted arm) - 3500 (extended arm)                                              |
| Width (mm):                        | 540                                                                                     |
| Height (mm):                       | 937                                                                                     |
| Inner/other dimensions LxWxH (mm): | -Fork tunnels (WxH): 160x60 mm<br>-Hook: 29 mm opening width                            |