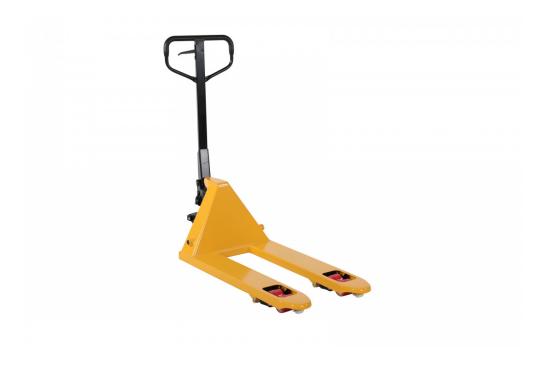

## PL 2000 C4 Quicklift 900 B/P

Article no: 1115041004

Hand pallet truck with quicklift function by default for up to 150 kg, lifts pallets in one pump stroke. Rounded fork ends and a turn radius of 230 degrees makes the handling of all goods simple.

• -Quicklift-function for loads up to 150 kg

| Capacity/kg:         | 2500 |
|----------------------|------|
| Length / Depth (mm): | 1300 |
| Width (mm):          | 540  |
| Height (mm):         | 1240 |
| Fork length (mm):    | 900  |
| fork width (mm):     | 160  |

| Fork height/thickness (mm):             | 50                                                                                     |
|-----------------------------------------|----------------------------------------------------------------------------------------|
| Inner/other dimensions LxWxH (mm):      | -Lift height: min. 85 mm, max. 200 mm                                                  |
| Weight (kg):                            | 70                                                                                     |
| Color:                                  | Yellow (RAL 1003)/Black                                                                |
| Material:                               | Steel/Polyurethane and rubber wheels                                                   |
| Wheel data (Standard-/Steering wheels): | -Material: rubber<br>-Dimensions: 200 mm diameter, 50 mm width                         |
| Wheel data (Fork wheels):               | -Material: polyurethane -Configuration: bogie -Dimensions: 80 mm diameter, 70 mm width |