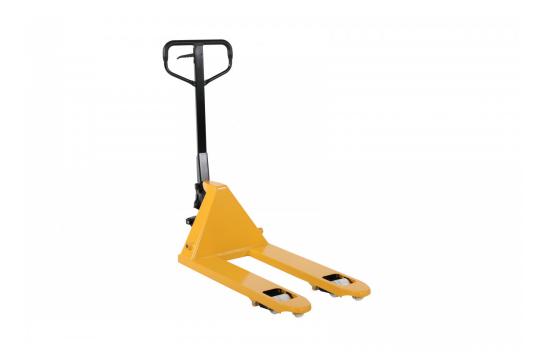

## PL 2000 C1 Quicklift 900 S/N

Article no: 1115041001

Hand pallet truck with quicklift function by default for up to 150 kg, lifts pallets in one pump stroke. Rounded fork ends and a turn radius of 230 degrees makes the handling of all goods simple.

• -Quicklift-function for loads up to 150 kg

| Capacity/kg:         | 2500 |
|----------------------|------|
| Length / Depth (mm): | 1300 |
| Width (mm):          | 540  |
| Height (mm):         | 1240 |
| Fork length (mm):    | 900  |
| fork width (mm):     | 160  |

| Fork height/thickness (mm):             | 50                                                                               |
|-----------------------------------------|----------------------------------------------------------------------------------|
| Inner/other dimensions LxWxH (mm):      | -Lift height: min. 85 mm, max. 200 mm                                            |
| Weight (kg):                            | 70                                                                               |
| Color:                                  | Yellow (RAL 1003)/Black                                                          |
| Material:                               | Steel/Nylon wheels                                                               |
| Wheel data (Standard-/Steering wheels): | -Material: nylon<br>-Dimensions: 200 mm diameter, 50 mm width                    |
| Wheel data (Fork wheels):               | -Material: nylon -Configuration: single -Dimensions: 80 mm diameter, 93 mm width |