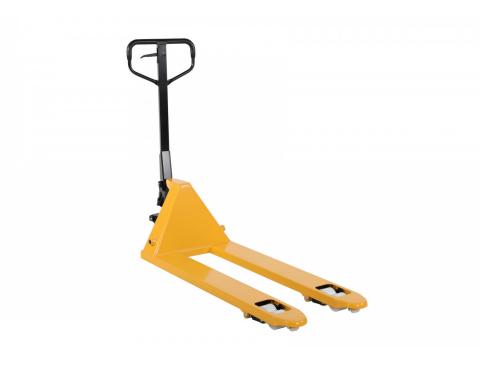

## PL 2000 A2 Quicklift 1150 B/N

Article no: 1115040002

Hand pallet truck with quicklift function by default for up to 150 kg, lifts pallets in one pump stroke. Rounded fork ends and a turn radius of 230 degrees makes the handling of all goods simple.

• -Quicklift-function for loads up to 150 kg

| Capacity/kg:         | 2500 |
|----------------------|------|
| Length / Depth (mm): | 1550 |
| Width (mm):          | 540  |
| Height (mm):         | 1240 |
| Fork length (mm):    | 1150 |
| fork width (mm):     | 160  |

| Fork height/thickness (mm):             | 50                                                                              |
|-----------------------------------------|---------------------------------------------------------------------------------|
| Inner/other dimensions LxWxH (mm):      | -Lift height: min. 85 mm, max. 200 mm                                           |
| Weight (kg):                            | 75                                                                              |
| Color:                                  | Yellow (RAL 1003)/Black                                                         |
| Material:                               | Steel/Nylon wheels                                                              |
| Wheel data (Standard-/Steering wheels): | -Material: nylon<br>-Dimensions: 200 mm diameter, 50 mm width                   |
| Wheel data (Fork wheels):               | -Material: nylon -Configuration: bogie -Dimensions: 80 mm diameter, 70 mm width |